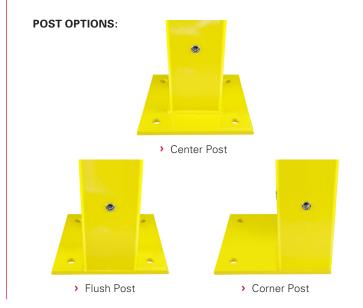

## FEATURES AND BENEFITS:

- $4^{3}/_{4}$ " x  $4^{3}/_{4}$ " x  $3^{3}/_{16}$ "-thick post
- > Posts available in 42" or 18" heights
- 4-way designed post, punched on all sides for maximum versatility
- > 10"  $\times$  10"  $\times$   $^{1}/_{2}$ "-thick footplate
- (4)% dia. anchor holes to accept ¾ dia. anchors (sold separately)
- > 12" high x 1/8"-thick, double-ribbed rail design
- Rail lengths from 2' thru 10' on post centers, in 1' increments
- Powder coated safety yellow for maximum visibility
- > High-impact post caps and snap-in button plugs included
- > Custom rail lengths available

- Preinstalled stainless steel threaded inserts for fast installation
- (4) ½" dia. Grade 5 bolts included per rail
- Post caps and snap-in button plugs included

- Optional lift-out rail cuffs for easy access to secure areas
- Cuffs will extend post centers by 1½" (ex. 48" rail will measure 49½" overall)