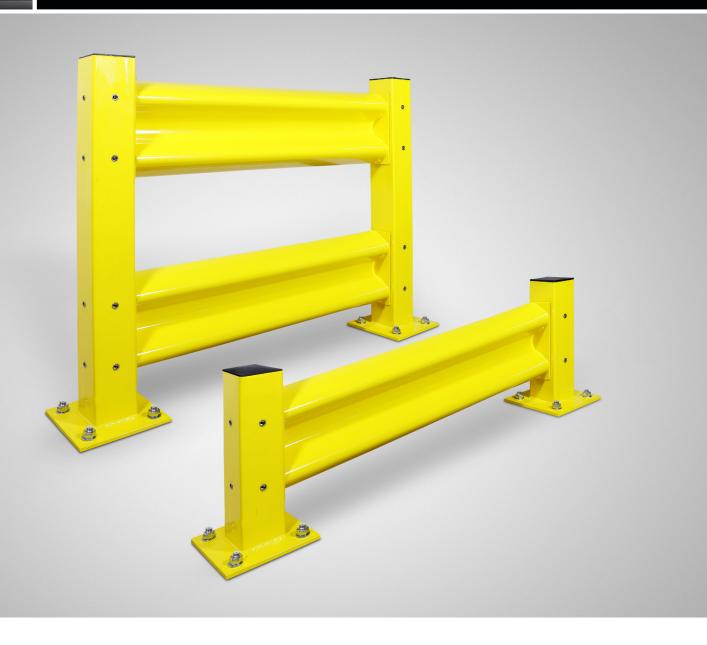

## WorldRail™ Industrial Safety Guard Rail

Guard rails protect machinery, walkways, in-plant offices, personnel, inventory and equipment from damage or injury. The WorldRail is powder coated safety yellow to provide maximum visibility in every facility.

## FEATURES AND BENEFITS:

- $4^{3}/_{4}$ " x  $4^{3}/_{4}$ " x  $3^{3}/_{16}$ "-thick post
- > Posts available in 42" or 18" heights
- 4-way designed post, punched on all sides for maximum versatility
- > 10"  $\times$  10"  $\times$   $^{1}/_{2}$ "-thick footplate
- (4)% dia. anchor holes to accept ¾ dia. anchors (sold separately)
- > 12" high x 1/8"-thick, double-ribbed rail design
- Rail lengths from 2' thru 10' on post centers, in 1' increments
- Powder coated safety yellow for maximum visibility
- > High-impact post caps and snap-in button plugs included
- > Custom rail lengths available