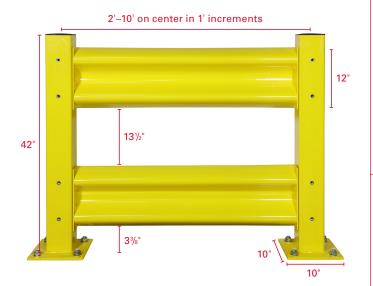

## FEATURES AND BENEFITS:

- $4^{3}/_{4}$ " x  $4^{3}/_{4}$ " x  $3^{3}/_{16}$ "-thick post
- > Posts available in 42" or 18" heights
- 4-way designed post, punched on all sides for maximum versatility
- > 10"  $\times$  10"  $\times$   $^{1}/_{2}$ "-thick footplate
- (4)% dia. anchor holes to accept ¾ dia. anchors (sold separately)
- > 12" high x 1/8"-thick, double-ribbed rail design
- Rail lengths from 2' thru 10' on post centers, in 1' increments
- Powder coated safety yellow for maximum visibility
- > High-impact post caps and snap-in button plugs included
- > Custom rail lengths available