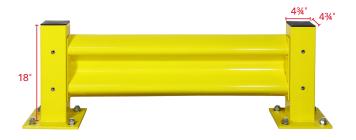

## FEATURES AND BENEFITS:

- $4^{3}/_{4}$ " x  $4^{3}/_{4}$ " x  $3^{3}/_{16}$ "-thick post
- > Posts available in 42" or 18" heights
- 4-way designed post, punched on all sides for maximum versatility
- > 10"  $\times$  10"  $\times$   $^{1}/_{2}$ "-thick footplate
- (4)% dia. anchor holes to accept ¾ dia. anchors (sold separately)
- > 12" high x 1/8"-thick, double-ribbed rail design
- Rail lengths from 2' thru 10' on post centers, in 1' increments
- Powder coated safety yellow for maximum visibility
- > High-impact post caps and snap-in button plugs included
- > Custom rail lengths available