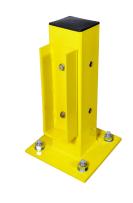

## FEATURES AND BENEFITS:

- $4^{3}/_{4}$ " x  $4^{3}/_{4}$ " x  $3^{3}/_{16}$ "-thick post
- > Posts available in 42" or 18" heights
- 4-way designed post, punched on all sides for maximum versatility
- > 10"  $\times$  10"  $\times$   $^{1}/_{2}$ "-thick footplate
- (4)% dia. anchor holes to accept ¾ dia. anchors (sold separately)
- > 12" high x 1/8"-thick, double-ribbed rail design
- Rail lengths from 2' thru 10' on post centers, in 1' increments
- Powder coated safety yellow for maximum visibility
- > High-impact post caps and snap-in button plugs included
- > Custom rail lengths available

- Preinstalled stainless steel threaded inserts for fast installation
- (4) ½" dia. Grade 5 bolts included per rail
- Post caps and snap-in button plugs included

- Optional lift-out rail cuffs for easy access to secure areas
- Cuffs will extend post centers by 1½" (ex. 48" rail will measure 49½" overall)