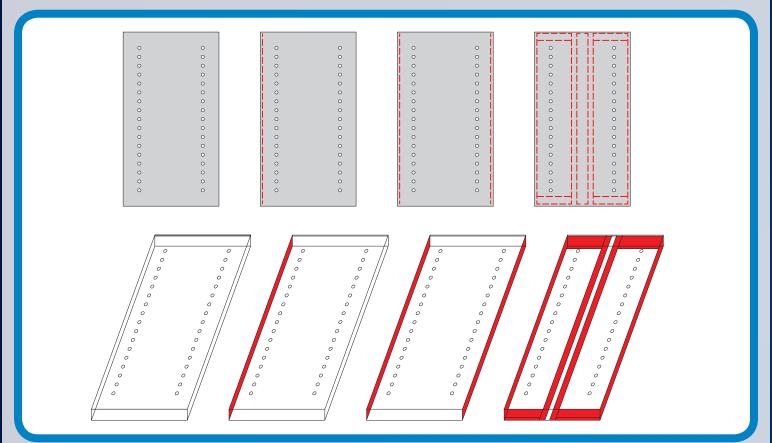

| SIZE<br>SHEETS                      | WT. (LBS)            | BACK                                                                                 |
|-------------------------------------|----------------------|--------------------------------------------------------------------------------------|
| 36" X 85"<br>42" X 85"<br>48" X 85" | 21.1<br>24.6<br>28.1 | Sheets longer than 85"<br>are 2 pc. Finished in<br>powder coated. 24<br>gauge steel. |
|                                     | •                    |                                                                                      |
|                                     |                      |                                                                                      |
|                                     |                      |                                                                                      |
|                                     |                      | •                                                                                    |
|                                     |                      | •                                                                                    |
|                                     | ·                    |                                                                                      |
|                                     |                      | •                                                                                    |
|                                     |                      |                                                                                      |
|                                     | 11                   |                                                                                      |
|                                     | •                    |                                                                                      |

| SIZE      | WT. (LBS) | END SHEETS           |
|-----------|-----------|----------------------|
|           | . ,       |                      |
| 12" X 85" | 5.5       | Finished in powder   |
| 15" X 85" | 7.9       | coated 24 gauge      |
| 18" X 85" | 9.3       | steel. Sheets longer |
| 24" X 85" | 12.6      | than 85" are 2 pc.   |
| 30" X 85" | 16.1      |                      |
| 36" X 85" | 19.4      |                      |
|           |           |                      |

|   | END BRACES |     | BACK BRACES    |               |
|---|------------|-----|----------------|---------------|
|   | SIZE       | WT. | SIZE           | WT.           |
|   | 12" w      | .9  | 36" w          | 2.7           |
|   | 15" w      | 1.2 | 42" w          | 2.9           |
|   | 18" w      | 1.4 | 48" w          | 3.5           |
|   | 24" w      | 2.2 |                |               |
|   | 30" w      | 2.5 | Furnished in p | airs 1" wide. |
|   | 32" w      | 2.6 | Powder coate   |               |
|   | 36" w      | 2.7 |                |               |
|   |            |     |                |               |
| 2 |            |     |                |               |