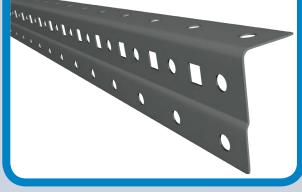

## **Shelving Components**

| / |                                                                                                                                                                                                                                                                                                                                                                                                                                                                                                                                                                                                                                                                                                     |           |                          |
|---|-----------------------------------------------------------------------------------------------------------------------------------------------------------------------------------------------------------------------------------------------------------------------------------------------------------------------------------------------------------------------------------------------------------------------------------------------------------------------------------------------------------------------------------------------------------------------------------------------------------------------------------------------------------------------------------------------------|-----------|--------------------------|
|   | HEIGHT                                                                                                                                                                                                                                                                                                                                                                                                                                                                                                                                                                                                                                                                                              | WT. (LBS) | POST                     |
|   | 73"                                                                                                                                                                                                                                                                                                                                                                                                                                                                                                                                                                                                                                                                                                 | 4.8       | Punched on 1 1/2"        |
|   | 85"                                                                                                                                                                                                                                                                                                                                                                                                                                                                                                                                                                                                                                                                                                 | 5.5       | centers. Finished with   |
|   | 97"                                                                                                                                                                                                                                                                                                                                                                                                                                                                                                                                                                                                                                                                                                 | 6.2       | powder coated. 14        |
|   | 109"                                                                                                                                                                                                                                                                                                                                                                                                                                                                                                                                                                                                                                                                                                | 6.9       | gauge cold rolled steel. |
|   | 121"                                                                                                                                                                                                                                                                                                                                                                                                                                                                                                                                                                                                                                                                                                | 8.0       | Front leg - 1"           |
|   | 145"                                                                                                                                                                                                                                                                                                                                                                                                                                                                                                                                                                                                                                                                                                | 9.4       | side leg - 1 15/16"      |
|   | and the second se |           |                          |