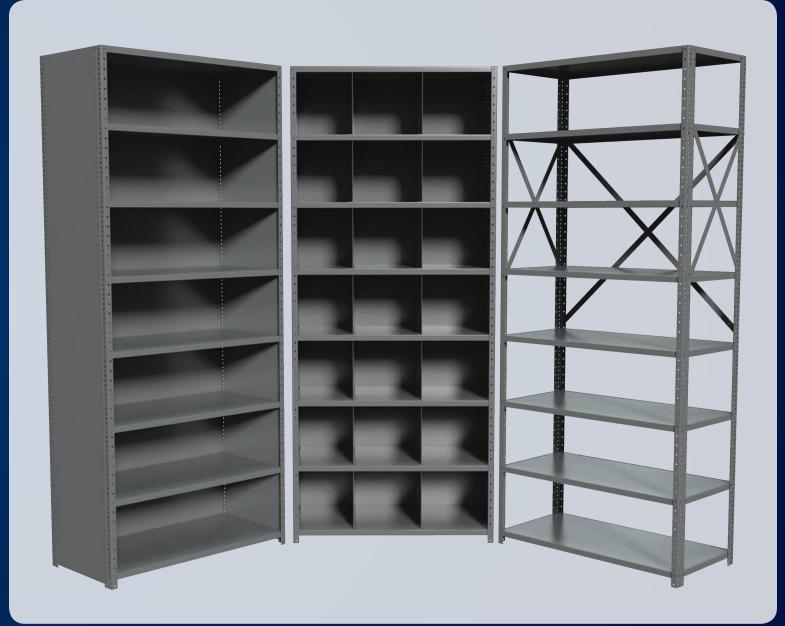

#### CLASS "O" & "I"

Dixie Industrial Shelving is designed for normal loads. Class "0" is made from 20 gauge prime cold rolled steel. Class "I" is made from 18 gauge prime cold rolled steel. Both are powder coated.

### CLASS "I-A"

Reinforced front to Dixie Class "I' Industrial Shelving has been added a 12 gauge angle bar 11/2" x 1" in the front flange. This added front strength supports shock of' climbing or rough handling.

#### CLASS "II"

Reinforced front and back 12 gauge steel angle bars 11/2" x 1" in the front and rear flange for greater load capacity.

#### CLASS "III"

For heavier loads-front and rear flange re-inforcing with 12 gauge angle bars 11/2" x 1". Additional center reinforcing steel "Hat" section is welded under the entire length of the shelf.