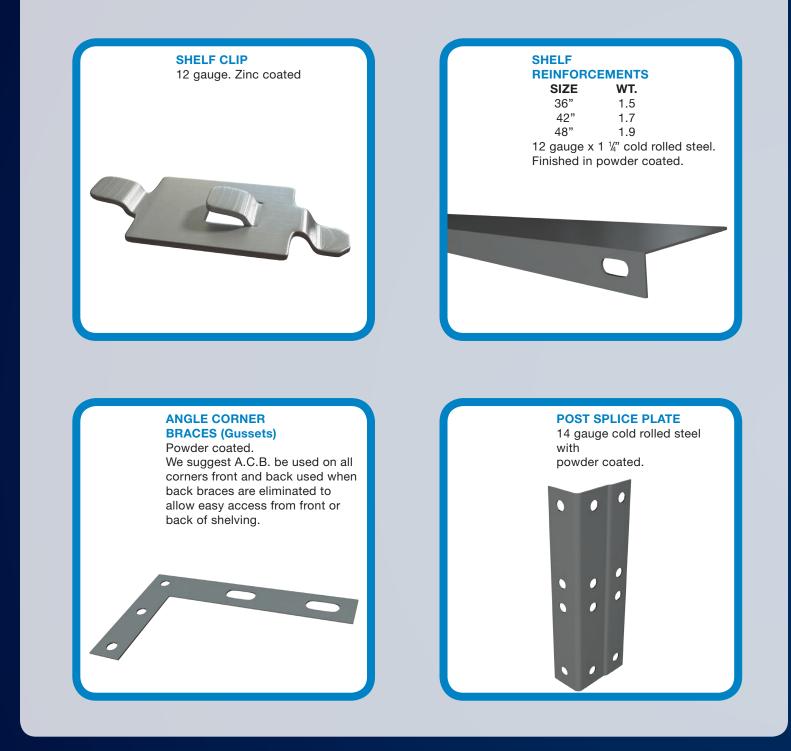

|   | END BRACES |     | BACK BRACES    |               |
|---|------------|-----|----------------|---------------|
|   | SIZE       | WT. | SIZE           | WT.           |
|   | 12" w      | .9  | 36" w          | 2.7           |
|   | 15" w      | 1.2 | 42" w          | 2.9           |
|   | 18" w      | 1.4 | 48" w          | 3.5           |
|   | 24" w      | 2.2 |                |               |
|   | 30" w      | 2.5 | Furnished in p | airs 1" wide. |
|   | 32" w      | 2.6 | Powder coate   |               |
|   | 36" w      | 2.7 |                |               |
|   |            |     |                |               |
| 2 |            |     |                |               |

## **Shelving Components**

| / |                                                                                                                                                                                                                                                                                                                                                                                                                                                                                                                                                                                                                                                                                                     |           |                          |
|---|-----------------------------------------------------------------------------------------------------------------------------------------------------------------------------------------------------------------------------------------------------------------------------------------------------------------------------------------------------------------------------------------------------------------------------------------------------------------------------------------------------------------------------------------------------------------------------------------------------------------------------------------------------------------------------------------------------|-----------|--------------------------|
|   | HEIGHT                                                                                                                                                                                                                                                                                                                                                                                                                                                                                                                                                                                                                                                                                              | WT. (LBS) | POST                     |
|   | 73"                                                                                                                                                                                                                                                                                                                                                                                                                                                                                                                                                                                                                                                                                                 | 4.8       | Punched on 1 1/2"        |
|   | 85"                                                                                                                                                                                                                                                                                                                                                                                                                                                                                                                                                                                                                                                                                                 | 5.5       | centers. Finished with   |
|   | 97"                                                                                                                                                                                                                                                                                                                                                                                                                                                                                                                                                                                                                                                                                                 | 6.2       | powder coated. 14        |
|   | 109"                                                                                                                                                                                                                                                                                                                                                                                                                                                                                                                                                                                                                                                                                                | 6.9       | gauge cold rolled steel. |
|   | 121"                                                                                                                                                                                                                                                                                                                                                                                                                                                                                                                                                                                                                                                                                                | 8.0       | Front leg - 1"           |
|   | 145"                                                                                                                                                                                                                                                                                                                                                                                                                                                                                                                                                                                                                                                                                                | 9.4       | side leg - 1 15/16"      |
|   | and the second se |           |                          |